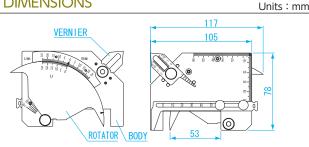

PLUG **GAUGES** 

RING **GAUGES** 

THICKNESS

**GAUGES** 

TAPER

DIMENSIONS

Units: mm

WGU-7M

# DIMENSIONS

USE • For wide of variety welding measurements

Undercut depth/ Groove angle/ Inconsistent level
Height of fillet weld & bead weld/ Throat thickness of fillet
Root opening/ Plate thickness/ External diameter of circular
workpiece/ Width of bead weld