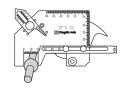

#### WGU-7M,WGU-8M, WGU-9M common functions

(0~25mm)

4 Height of fillet &

bead weld (0~25mm)

② Bevel angle (WGU-7M:0~60°)  $(WGU-8M \cdot WGU-9M : 0 \sim 70^{\circ})$ 

Bead striding width (WGU-7M:42mm)  $\begin{array}{c} (\text{WGU-8M} \cdot \text{WGU-9M} : 53\text{mm}) \\ (0 \sim 25\text{mm}) \end{array}$ Sten difference

5 Throat thickness of fillet weld(0~15mm)

⑥ Root opening(2~5mm)
⑦ Plate thickness (scale)

#### WGU-8M, WGU-9M common functions

® External diameter of circular workpiece

WGU-8M:up to 30mm WGU-9M:up to 50mm

| GAUGES            |
|-------------------|
| WELDING<br>GAUGES |

OTHER **GAUGES** 

| Order No. | Model No. | Weight |
|-----------|-----------|--------|
| 007513    | WGU-7M    | 150g   |
| 007514    | WGU-8M    | 190g   |