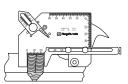

## **FEATURES**

- Additional function for measurement of external diameter of circular workpiece, swelling of pressure welding of reinforcing iron and width of bead weld
- Bead stride width: 53mm
- Bevel angle range: 0-70°
- Easy reading scale

### ■ MEASUREMENT FUNCTION

#### WGU-7M,WGU-8M, WGU-9M common functions

(0~25mm)

4 Height of fillet &

bead weld (0~25mm)

② Bevel angle (WGU-7M:0~60°)  $(WGU-8M \cdot WGU-9M : 0 \sim 70^{\circ})$ 

Bead striding width (WGU-7M:42mm)  $\begin{array}{c} (\text{WGU-8M} \cdot \text{WGU-9M} : 53\text{mm}) \\ (0 \sim 25\text{mm}) \end{array}$ Sten difference