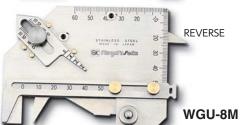

#### WGU-8M, WGU-9M common functions

® External diameter of circular workpiece

WGU-8M:up to 30mm WGU-9M:up to 50mm

| GAUGES            |
|-------------------|
| WELDING<br>GAUGES |

OTHER **GAUGES** 

| Order No. | Model No. | Weight |
|-----------|-----------|--------|
| 007513    | WGU-7M    | 150g   |
| 007514    | WGU-8M    | 190g   |