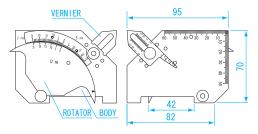

### ■ MEASUREMENT FUNCTION

#### WGU-7M,WGU-8M, WGU-9M common functions

(0~25mm)

4 Height of fillet &

bead weld (0~25mm)

② Bevel angle (WGU-7M:0~60°)  $(WGU-8M \cdot WGU-9M : 0 \sim 70^{\circ})$ 

Bead striding width (WGU-7M:42mm)  $\begin{array}{c} (\text{WGU-8M} \cdot \text{WGU-9M} : 53\text{mm}) \\ (0 \sim 25\text{mm}) \end{array}$ Sten difference

5 Throat thickness of fillet weld(0~15mm)

⑥ Root opening(2~5mm)
⑦ Plate thickness (scale)