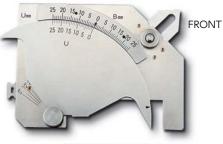

# DIMENSIONS

USE • For wide of variety welding measurements

Undercut depth/ Groove angle/ Inconsistent level
Height of fillet weld & bead weld/ Throat thickness of fillet
Root opening/ Plate thickness/ External diameter of circular
workpiece/ Width of bead weld

## **FEATURES**

- Additional function for measurement of external diameter of circular workpiece, swelling of pressure welding of reinforcing iron and width of bead weld
- Bead stride width: 53mm
- Bevel angle range: 0-70°
- Easy reading scale