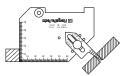

USE • For wide of variety welding measurements

Undercut depth/ Groove angle/ Inconsistent level Height of fillet weld & bead weld/ Throat thickness of fillet Root opening/ Plate thickness

MATERIAL • Stainless steel (SUS410)

# DIMENSIONS

USE • For wide of variety welding measurements

Undercut depth/ Groove angle/ Inconsistent level
Height of fillet weld & bead weld/ Throat thickness of fillet
Root opening/ Plate thickness/ External diameter of circular
workpiece/ Width of bead weld

### ■ MEASUREMENT FUNCTION