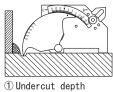

USE • For wide of variety welding measurements

Undercut depth/ Groove angle/ Inconsistent level Height of fillet weld & bead weld/ Throat thickness of fillet Root opening/ Plate thickness

MATERIAL • Stainless steel (SUS410)

# DIMENSIONS

USE • For wide of variety welding measurements

Undercut depth/ Groove angle/ Inconsistent level
Height of fillet weld & bead weld/ Throat thickness of fillet
Root opening/ Plate thickness/ External diameter of circular
workpiece/ Width of bead weld