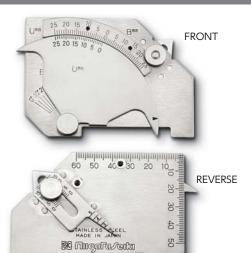

PLUG **GAUGES** 

RING **GAUGES** 

THICKNESS

**GAUGES** 

TAPER

DIMENSIONS

Units: mm

WGU-7M

USE • For wide of variety welding measurements

Undercut depth/ Groove angle/ Inconsistent level Height of fillet weld & bead weld/ Throat thickness of fillet Root opening/ Plate thickness

MATERIAL • Stainless steel (SUS410)

### **FEATURES**

- Long usage life, rust and corrosion resistant and extremely durable as well as being light weight
- Very convenient to the welding process involving steel frame assembly such as general welding, ship building, bridge construction, etc.
- Easy reading scale

MATERIAL • Stainless steel (SUS420J2)