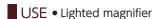

## ILLUMINATED MAGNIFIER WITH LED LIGHT

Durable 10x & 15x high magnification lens with LED light! A high performance magnifier.

## MATERIAL

- Lens: glass
- Body: ABS resin

## FEATURES

- Magnifier with LED light for convenient inspection
- With protective carrying case

## **SPECIFICATIONS**

- Battery life: Approx. 40 hrs with alkaline battery [LED part specifications]
- Diameter: approx. 5mm
- Voltage: 3V
- Luminosity: 8,000 ~ 10,000mcd
- LED Life: approx. 40,000 hrs
- Directional angle: approx. 30°
- 3 pcs, AAA cells (not included)

| Order No. | Model No. | Lens Diameter<br>(mm) | Magnifi cation | Length<br>(mm) | Weight |
|-----------|-----------|-----------------------|----------------|----------------|--------|
| 111236    | LFL-10    | 30                    | 10             | 105            | 41g    |
| 111237    | LFL-15    | 20                    | 15             | 105            | 49g    |