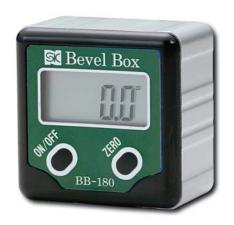

## Compact design digital angle meter

Units: mm

- USE For all processes that require precise angle measurement, such as assembly, molding, machining and fixtures.
- MATERIALS Aluminum frame, Plastic face/back, magnet on base
- FEATURES Zero-setting at desired position
  - Auto power off function (after 5 min.)
  - One CR2032 (Lithium) battery included for testing

| Order No. | Model No. | Measuring Range | Resolution | Operating<br>Temperature | Accuracy* | Repeatability | Weight |
|-----------|-----------|-----------------|------------|--------------------------|-----------|---------------|--------|
| 010101    | BB-180    | ± 180.0°        | 0.1°       | 5 ~ 45°C                 | ± 0.2°    | 0.1°          | 120g   |