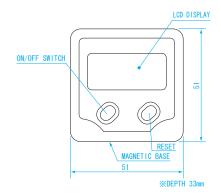

## Compact design digital angle meter

Units: mm

- USE For all processes that require precise angle measurement, such as assembly, molding, machining and fixtures.
- MATERIALS Aluminum frame, Plastic face/back, magnet on base
- FEATURES Zero-setting at desired position
  - Auto power off function (after 5 min.)
  - One CR2032 (Lithium) battery included for testing

| Order No. | Model No. | Measuring Range | Resolution | Operating<br>Temperature | Accuracy* | Repeatability | Weight |
|-----------|-----------|-----------------|------------|--------------------------|-----------|---------------|--------|
| 010101    | BB-180    | ± 180.0°        | 0.1°       | 5 ~ 45°C                 | ± 0.2°    | 0.1°          | 120g   |