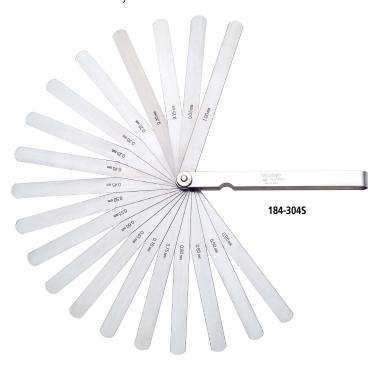

## **Thickness Gages SERIES 184**

- Metric thickness gages are available with tapered leaves.
- Each leaf is marked with its thickness.Each leaf is detachable if necessary.

## **SPECIFICATIONS**

| Metric    |            |                                                                      |           |
|-----------|------------|----------------------------------------------------------------------|-----------|
| Order No. | Range (mm) | Composition of leaves                                                | Remarks   |
| 184-3135  | 0.05 - 1   | 28 leaves: 0.05 - 0.15 mm by 0.01 mm, 0.2 - 1 mm by 0.05 mm          | _         |
| 184-3035  |            | 28 leaves: 0.05 - 0.15 mm by 0.01 mm, 0.2 - 1 mm by 0.05 mm          | Long leaf |
| 184-3045  | 0.05 - 1   | 20 leaves: 0.05 - 1 mm by 0.05 mm                                    | Long leaf |
| 184-3055  | 0.05 - 1   | 13 leaves: 0.05 - 0.3 mm by 0.05 mm, 0.4 - 1 mm by 0.1 mm            | _         |
| 184-3015  |            | 13 leaves: 0.05 - 0.3 mm by 0.05 mm, 0.4 - 1 mm by 0.1 mm            | Long leaf |
| 184-3065  | 0.05 - 0.8 | 10 leaves: 0.05 - 0.2 mm by 0.05 mm, 0.3 - 0.8 mm by 0.1 mm          | _         |
| 184-3085  |            | 10 leaves: 0.05 - 0.2 mm by 0.05 mm, 0.3 - 0.8 mm by 0.1 mm          | Long leaf |
| 184-3075  | 0.03 - 0.5 | 13 leaves: 0.03 - 0.1 mm by 0.01 mm, 0.2 - 0.5 mm by 0.1 mm, 0.15 mm | _         |
| 184-3025  |            | 13 leaves: 0.03 - 0.1 mm by 0.01 mm, 0.2 - 0.5 mm by 0.1 mm, 0.15 mm | Long leaf |