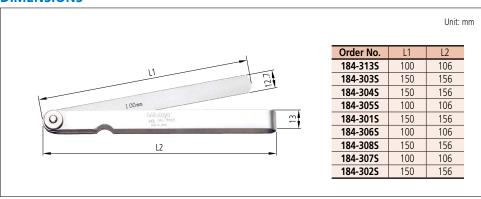

ng leaf |
| 184-3045  | 0.05 - 1   | 20 leaves: 0.05 - 1 mm by 0.05 mm                                    | Long leaf |
| 184-3055  | 0.05 - 1   | 13 leaves: 0.05 - 0.3 mm by 0.05 mm, 0.4 - 1 mm by 0.1 mm            | _         |
| 184-3015  |            | 13 leaves: 0.05 - 0.3 mm by 0.05 mm, 0.4 - 1 mm by 0.1 mm            | Long leaf |
| 184-3065  | 0.05 - 0.8 | 10 leaves: 0.05 - 0.2 mm by 0.05 mm, 0.3 - 0.8 mm by 0.1 mm          | _         |
| 184-3085  |            | 10 leaves: 0.05 - 0.2 mm by 0.05 mm, 0.3 - 0.8 mm by 0.1 mm          | Long leaf |
| 184-3075  | 0.03 - 0.5 | 13 leaves: 0.03 - 0.1 mm by 0.01 mm, 0.2 - 0.5 mm by 0.1 mm, 0.15 mm | _         |
| 184-3025  |            | 13 leaves: 0.03 - 0.1 mm by 0.01 mm, 0.2 - 0.5 mm by 0.1 mm, 0.15 mm | Long leaf |

## **DIMENSIONS**