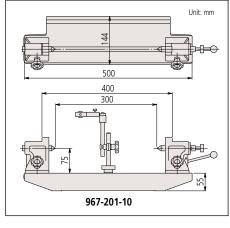

### **Bench Centers SERIES 967**

#### **FEATURES**

- Used with a dial test indicator (optional), these Bench Centers provide precision measurement of concentricity on cylindrical workpieces.
- With an indicator clamp. (Holding stem diameter: 8 mm)

## **Dimensions**

# **Technical Data**

- Maximum workpiece length: 300 mmMaximum workpiece dia.: 150 mm
- Mass: 13 kg