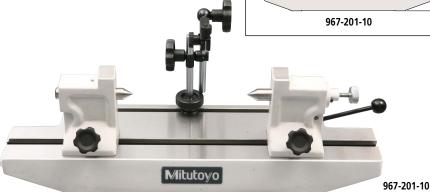

### **Bench Centers SERIES 967**

#### **FEATURES**

- Used with a dial test indicator (optional), these Bench Centers provide precision measurement of concentricity on cylindrical workpieces.
- With an indicator clamp. (Holding stem diameter: 8 mm)

# **Technical Data**

- Maximum workpiece length: 300 mmMaximum workpiece dia.: 150 mm
- Mass: 13 kg