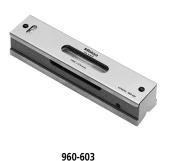

### **Precision Levels SERIES 960**

• High-precision longitudinal and transverse vials make it possible to check or level surfaces.

#### **SPECIFICATIONS**

| Order No. | Sensitivity (mm/m) | Dimensions (W×D×H) (mm) |
|-----------|--------------------|-------------------------|
| 960-603   | 0.02               | 200×44×38.2             |
| 960-703   | 0.02               | 200×44×200              |

#### **Technical Data**

• Accuracy of graduations: ±0.7 DIV (960-603), ±0.3 DIV (960-703)