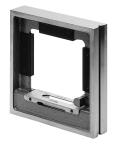

### **Precision Levels SERIES 960**

• High-precision longitudinal and transverse vials make it possible to check or level surfaces.

#### **SPECIFICATIONS**

| Order No. | Sensitivity (mm/m) | Dimensions (W×D×H) (mm) |
|-----------|--------------------|-------------------------|
| 960-603   | 0.02               | 200×44×38.2             |
| 960-703   | 0.02               | 200×44×200              |

#### **Technical Data**

• Accuracy of graduations: ±0.7 DIV (960-603), ±0.3 DIV (960-703)