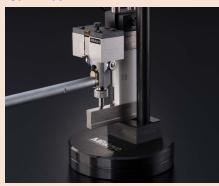

## **Typical application**

# **Bore Gage Checker SERIES 515**

• The Bore Gage Checker allows easy setting of dial bore gages with ranges of 18 mm (0.7 in) • Can be used in both vertical and horizontal positions. through 400 mm (16 in) using gauge blocks.