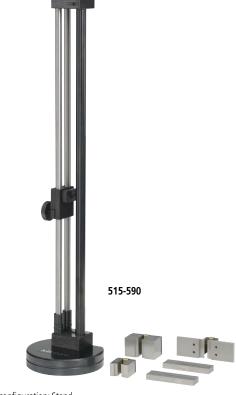

Standard configuration: Stand Attachment A, B, C 1 pc. for each Parallel jaw (2 pcs.)

### **SPECIFICATIONS**

| Order No. | Applicable range          |
|-----------|---------------------------|
| 515-590   | 18 - 400 mm (0.7 - 16 in) |