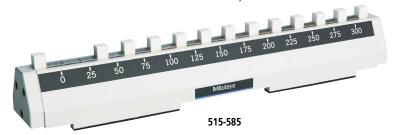

### **SPECIFICATIONS**

|   | Order No. | Length to check (mm) | Block pitch accuracy                    |
|---|-----------|----------------------|-----------------------------------------|
| - | 515-585   | 25 - 300             | ±(1 + L/150) μm L: Length to check (mm) |
|   | 515-586   | 25 - 600             |                                         |