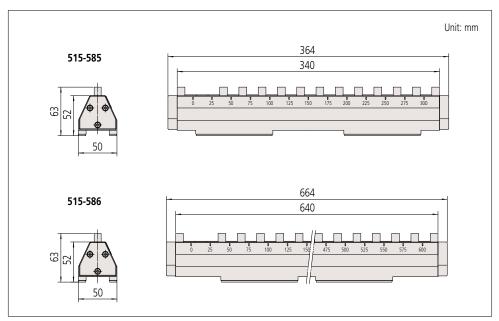

## **DIMENSIONS**

### **SPECIFICATIONS**

|   | Order No. | Length to check (mm) | Block pitch accuracy                    |
|---|-----------|----------------------|-----------------------------------------|
| - | 515-585   | 25 - 300             | ±(1 + L/150) μm L: Length to check (mm) |
|   | 515-586   | 25 - 600             |                                         |

Note: Please note that the bottom surface and the contact faces are not precisely perpendicular to each other.