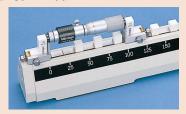

# **CERA Inside Micro Checker SERIES 515**

• The Inside Micro Checker is designed to act as a setting standard for inside micrometers. • Applicable for SERIES 133, 139 and 145 (over 50 mm). Not applicable for SERIES 137, 141, 337 and 339.

# **Typical application**

Optional Accessory

• Wooden box
For 515-585: 602160
For 515-586: 602163